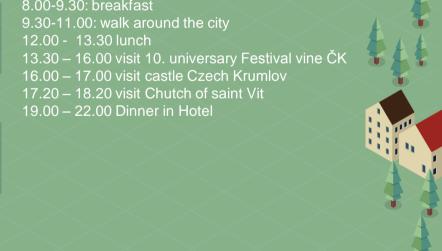

#### 2. DAY

8.00-9.30: breakfast

8.00 - 9.30 breakfast 9.50 – 11.00 visit monastery museum 11.30 - 12.00 leaving hotel 12.15 – 13.00 taking bus home