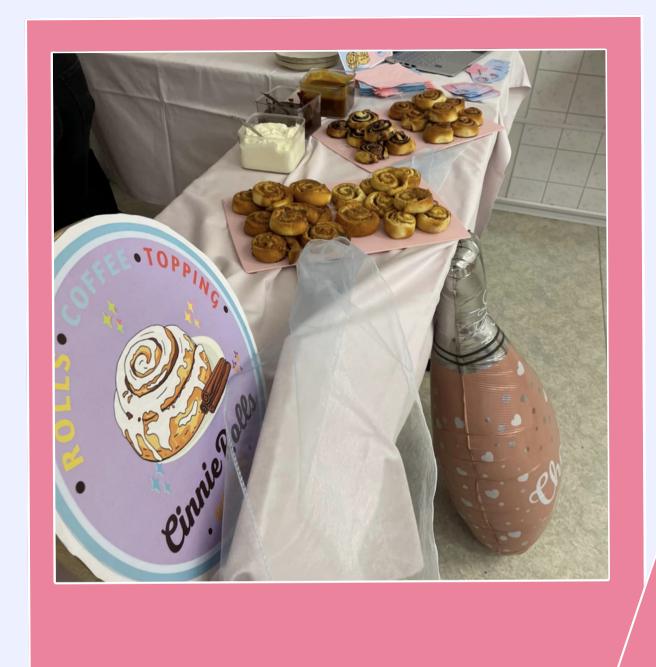

-----------------|
| Espresso double | 55,- <b>Kč/2.3€</b> |
| Capuccino       | 60,- Kč/ 2.5€       |
| Latte Macchiato | 60,- Kč/ 2.5€       |
| Flat white      | 65,- Kč/ 2.7€       |
| Hot chocolate   | 50,- Kč/ 2.1€       |

#### Havours

Caramel, Pecans, Almonds + 10, - Kč 0.5€











R

8

8

F

cinnamon cocoa apple caramel&pecans

35,- Kč/ 1.5€ 35,- Kč/ 1.5€ 35,- Kč/ 1.5€ 35,- Kč/ 1.5€

### Toppings

salt caramel +10, - Kč/0.5€ chocolate +10,- Kč/ 0.5€ +10, - Kč/ 0.5€ mascarpone







## FINANCIAL STABILITY

### POPULARITY

### SATISFIED CUSTOMERS

GOALS





**CEO** Adriana Klusová





**ADMINISTRATION** Tereza Ondrejčíková



HEAD OF PRODUCTION Aneta Cichá



**PERSONALIST** Adéla Čermáková



### **MARKETING:** Michaela Blažková

Kateřina Rychlíková

# EVENT AT OUR SHOOL





## FICTIVE COMPANIES MADLET













• est. 2022 •

# THANK YOU FOR LISTENING!

Don't hesitate to ask any questions!