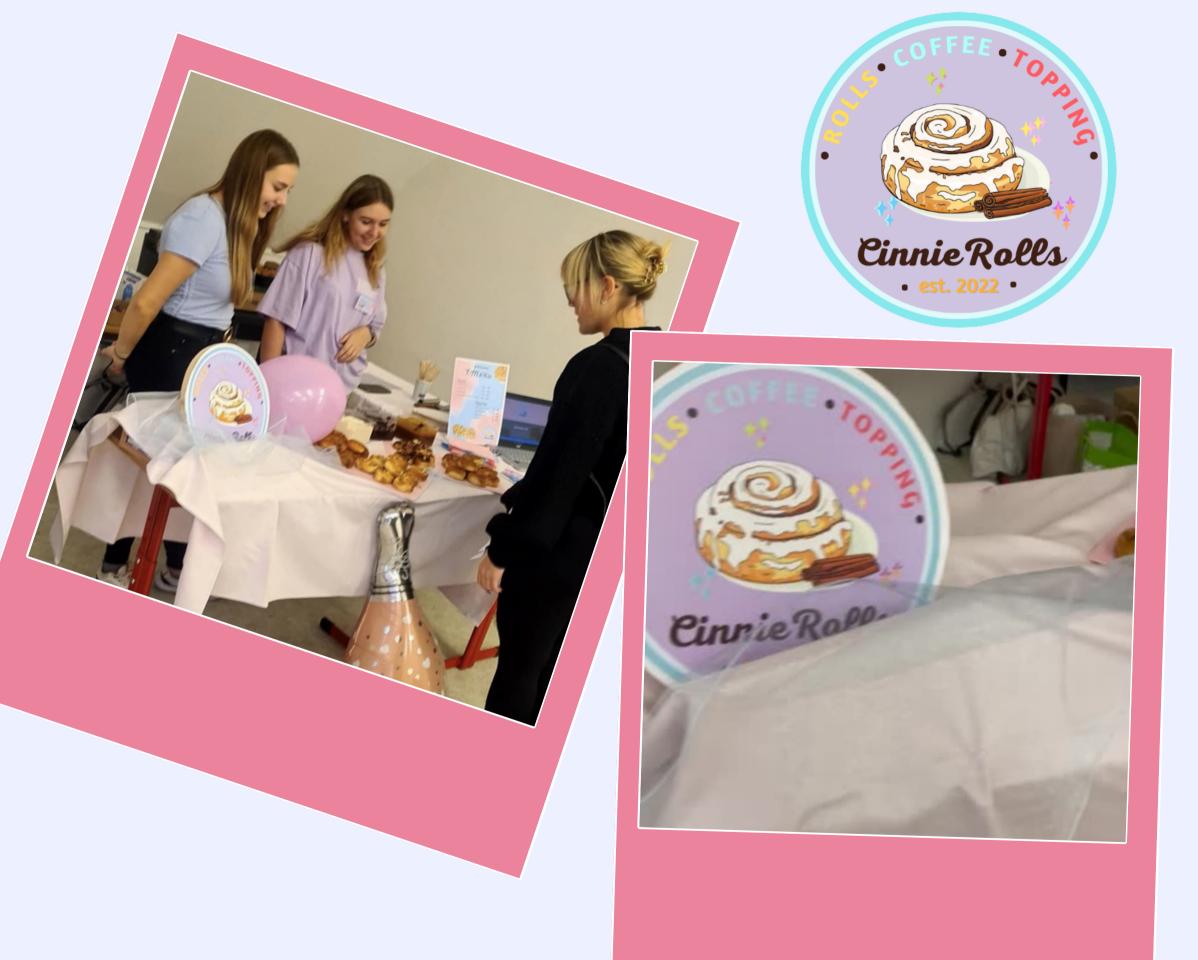

---------------|
| Espresso double | 55,- <b>Kč/2.3€</b> |
| Capuccino       | 60,- Kč/ 2.5€       |
| Latte Macchiato | 60,- Kč/ 2.5€       |
| Flat white      | 65,- Kč/ 2.7€       |
| Hot chocolate   | 50,- Kč/ 2.1€       |

#### Havours

Caramel, Pecans, Almonds + 10, - Kč 0.5€











R

8

8

F

cinnamon cocoa apple caramel&pecans

35,- Kč/ 1.5€ 35,- Kč/ 1.5€ 35,- Kč/ 1.5€ 35,- Kč/ 1.5€

### Toppings

salt caramel +10, - Kč/0.5€ chocolate +10,- Kč/ 0.5€ +10, - Kč/ 0.5€ mascarpone







## FINANCIAL STABILITY

### POPULARITY

### SATISFIED CUSTOMERS

GOALS





**CEO** Adriana Klusová





**ADMINISTRATION** Tereza Ondrejčíková



HEAD OF PRODUCTION Aneta Cichá



**PERSONALIST** Adéla Čermáková



### **MARKETING:** Michaela Blažková

Kateřina Rychlíková

# EVENT AT OUR SHOOL





## FICTIVE COMPANIES MADLET













• est. 2022 •

# THANK YOU FOR LISTENING!

Don't hesitate to ask any questions!