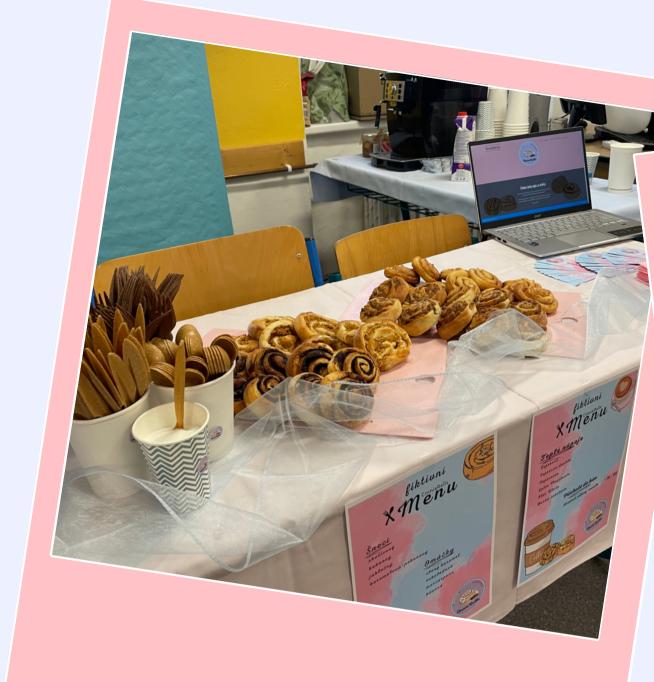

#### Hot drinks

| Espresso        | 45,- Kč/ 1.9€       |
|-----------------|---------------------|
| Espresso double | 55,- <b>Kč/2.3€</b> |
| Capuccino       | 60,- Kč/ 2.5€       |
| Latte Macchiato | 60,- Kč/ 2.5€       |
| Flat white      | 65,- Kč/ 2.7€       |
| Hot chocolate   | 50,- Kč/ 2.1€       |

#### Havours

Caramel, Pecans, Almonds + 10, - Kč 0.5€

R

8

8

F

cinnamon cocoa apple caramel&pecans

35,- Kč/ 1.5€ 35,- Kč/ 1.5€ 35,- Kč/ 1.5€ 35,- Kč/ 1.5€

### Toppings

salt caramel +10, - Kč/0.5€ chocolate +10,- Kč/ 0.5€ +10, - Kč/ 0.5€ mascarpone

# EVENT AT OUR SHOOL